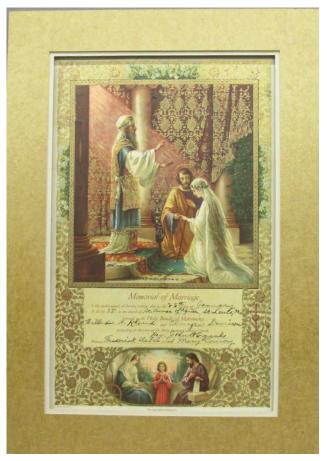

## **Historical Family Documents**

After After

### Rolled and Damaged Fragile Family Documents

Condition: Rolled very tight. Paper fragile. Some of the pieces along the borders were torn or missing. The illumination on the left was missing parts of the border

### Services:

Art Restoration, Repair and Conservation Services

Relax paper in humidification chamber. Cleaning paper. Deacidification. Document repair. Remake floral border on illuminated page. Archival mounting with Beva to rag backings. Framing.