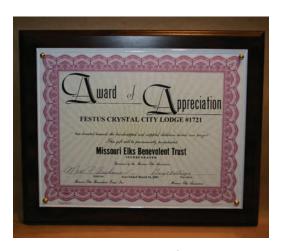

# **Certificate Repair**

79 certificates repaired

Cleaned

Digitally remastered.

Original paper blanks searched and found

Printing

Art Restoration, Repair and Conservation Services

Matched Plaque materials and replaced

Construction of items with like-kind mounts

After the fire this Lodge wanted to recover/replace the many years of certificates and awards that had celebrated it's success.

We did many certificates for them, this is an example of two of them, with a few other before examples of the others below.