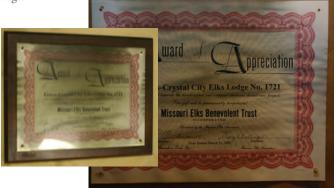

After smoke removal, but before digital remastering.

After digital remastering and like-kind certificate framing replacements.

Initial intake fire, smoke and water damage.

After

Construction of items with like-kind mounts

After the fire this Lodge wanted to recover/replace the many years of certificates and awards that had celebrated it's success.

We did many certificates for them, this is an example of two of them, with a few other before examples of the others below.