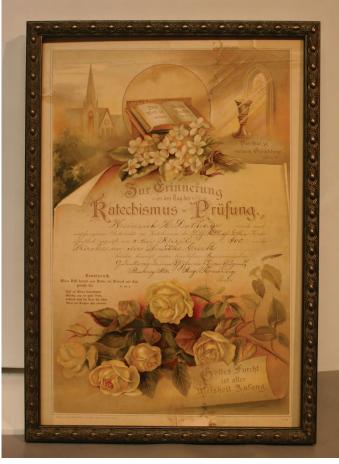

### Rolled and Damaged Fragile Family Documents

Condition: Rolled very tight. Paper fragile. Some of the pieces along the borders were torn or missing. The illumination on the left was missing parts of the border

### Services:

Art Restoration, Repair and Conservation Services

Relax paper in humidification chamber. Cleaning paper. Deacidification. Document repair. Remake floral border on illuminated page. Archival mounting with Beva to rag backings. Framing.