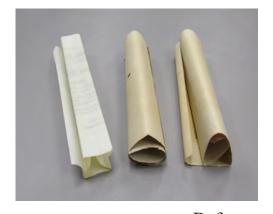

### Rolled and Damaged Fragile Family Documents

Condition: Rolled very tight. Paper fragile. Some of the pieces along the borders were torn or missing. The illumination on the left was missing parts of the border

### Services:

Art Restoration, Repair and Conservation Services

Relax paper in humidification chamber. Cleaning paper. Deacidification. Document repair. Remake floral border on illuminated page. Archival mounting with Beva to rag backings. Framing.

Before