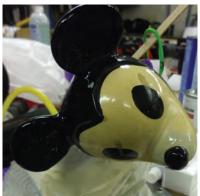

## Mickey Mouse Original Doll Repair-2nd Edition Doll

Private Client-Mickey Mouse Collector

*Damage:* Poor Mickey, Broken but well loved. I pictured some child dragging this toy around.

Services included: Recasting and Painting of Nose Repainting of Ears and Head Patina matching of Casting to Face Minor retouching other areas Sometimes we take on unusual or unique items at the request of our clients. This Mickey was brought to us needing some TLC and restoration/repair work for our clients personal collection. This is the second Mickey we have done for Bruce, he has an amazing collection! It was good to give Mickey new life and a nose job.