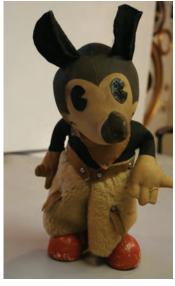

## Mickey Mouse Original Doll Repair-2nd Edition Doll

Private Client-Mickey Mouse Collector

*Damage:* Poor Mickey, Broken but well loved. I pictured some child dragging this toy around.

Services included: Recasting and Painting of Nose Repainting of Ears and Head Patina matching of Casting to Face Minor retouching other areas Sometimes we take on unusual or unique items at the request of our clients. This Mickey was brought to us needing some TLC and restoration/repair work for our clients personal collection. This is the second Mickey we have done for Bruce, he has an amazing collection! It was good to give Mickey new life and a nose job.