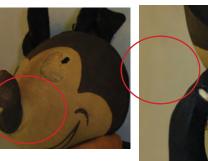

# **Mickey Mouse Doll Repair**

Damage: Face: Missing Eye and Staining on cheek Body: Numerous torn areas and missing Fabric

After

Stain Reduction on cheek area

Tear Repair and fabric replacement on back, arms and legs. Salvaging as much of the original fabric as possible in these areas.

#### Services:

Repair of tears at legs and arms, Brown-Facial Staining retouching and replacement/recreation of missing eye to match original. Hand dyed fabric, hair silk and cotton fibers to match original. Archival quality treatment. Sometimes we take on unusual or unique items at the request of our clients. This Mickey was brought to us needing some TLC and restoration/repair work. He was a great sddition for our clients personal collection.