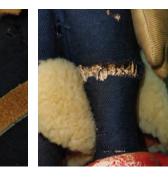

# **Mickey Mouse Doll Repair**

Damage: Face: Missing Eye and Staining on cheek Body: Numerous torn areas and missing Fabric

After

Stain Reduction on cheek area

Tear Repair and fabric replacement on back, arms and legs. Salvaging as much of the original fabric as possible in these areas.

#### Services:

Repair of tears at legs and arms, Brown-Facial Staining retouching and replacement/recreation of missing eye to match original. Hand dyed fabric, hair silk and cotton fibers to match original. Archival quality treatment. Sometimes we take on unusual or unique items at the request of our clients. This Mickey was brought to us needing some TLC and restoration/repair work. He was a great sddition for our clients personal collection.