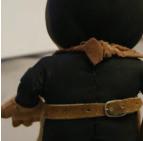

# **Mickey Mouse Doll Repair**

Damage: Face: Missing Eye and Staining on cheek Body: Numerous torn areas and missing Fabric

After

Stain Reduction on cheek area

Tear Repair and fabric replacement on back, arms and legs. Salvaging as much of the original fabric as possible in these areas.

#### Services:

Repair of tears at legs and arms, Brown-Facial Staining retouching and replacement/recreation of missing eye to match original. Hand dyed fabric, hair silk and cotton fibers to match original. Archival quality treatment. Sometimes we take on unusual or unique items at the request of our clients. This Mickey was brought to us needing some TLC and restoration/repair work. He was a great sddition for our clients personal collection.