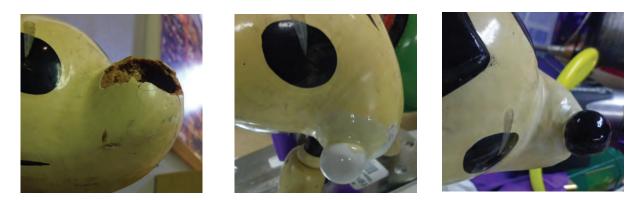

## Mickey Mouse Original Doll Repair-2nd Edition Doll

Private Client-Mickey Mouse Collector

*Damage:* Poor Mickey, Broken but well loved. I pictured some child dragging this toy around.

Services included: Recasting and Painting of Nose Repainting of Ears and Head Patina matching of Casting to Face Minor retouching other areas Sometimes we take on unusual or unique items at the request of our clients. This Mickey was brought to us needing some TLC and restoration/repair work for our clients personal collection. This is the second Mickey we have done for Bruce, he has an amazing collection! It was good to give Mickey new life and a nose job.