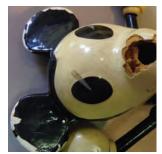

## China Dolls repaired from Fire Damage

A girls doll collection from her room.

#### Services:

Cleaning and deorderizing of dolls and all original clothing. Treatments to synthetic hair and original clothes.

Replacing details such as eyelashes to face. Reconstruction of ornamental detail lost in fire. After a terrible fire we were asked to see if we could recover these dolls. They were one of the few surviving items from the girls room. They were in terrible shape, full of soot. We were very pleased at their recovery.