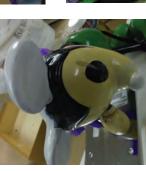

# **Mickey Mouse Doll Repair**

Damage: Face: Missing Eye and Staining on cheek Body: Numerous torn areas and missing Fabric

After

Stain Reduction on cheek area

Tear Repair and fabric replacement on back, arms and legs. Salvaging as much of the original fabric as possible in these areas.

### Mickey Mouse Original Doll-Straw stuffed

#### Private Client-Mickey Mouse Collector

#### Services:

Repair of tears at legs and arms, Brown-Facial Staining retouching and replacement/recreation of missing eye to match original. Hand dyed fabric, hair silk and cotton fibers to match original. Archival quality treatment. Sometimes we take on unusual or unique items at the request of our clients. This Mickey was brought to us needing some TLC and restoration/repair work. He was a great sddition for our clients personal collection.