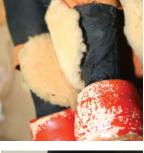

# **Mickey Mouse Doll Repair**

Damage: Face: Missing Eye and Staining on cheek Body: Numerous torn areas and missing Fabric

After

Stain Reduction on cheek area

Tear Repair and fabric replacement on back, arms and legs. Salvaging as much of the original fabric as possible in these areas.

#### Services:

Repair of tears at legs and arms, Brown-Facial Staining retouching and replacement/recreation of missing eye to match original. Hand dyed fabric, hair silk and cotton fibers to match original. Archival quality treatment. Sometimes we take on unusual or unique items at the request of our clients. This Mickey was brought to us needing some TLC and restoration/repair work. He was a great sddition for our clients personal collection.