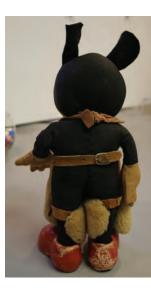

# **Mickey Mouse Doll Repair**

Damage: Face: Missing Eye and Staining on cheek Body: Numerous torn areas and missing Fabric

After

Stain Reduction on cheek area

Tear Repair and fabric replacement on back, arms and legs. Salvaging as much of the original fabric as possible in these areas.

### Mickey Mouse Original Doll-Straw stuffed

#### Private Client-Mickey Mouse Collector

#### Services:

Repair of tears at legs and arms, Brown-Facial Staining retouching and replacement/recreation of missing eye to match original. Hand dyed fabric, hair silk and cotton fibers to match original. Archival quality treatment. Sometimes we take on unusual or unique items at the request of our clients. This Mickey was brought to us needing some TLC and restoration/repair work. He was a great sddition for our clients personal collection.