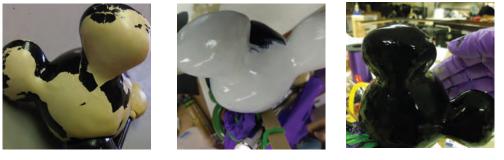

## Mickey Mouse Original Doll Repair-2nd Edition Doll

Private Client-Mickey Mouse Collector

*Damage:* Poor Mickey, Broken but well loved. I pictured some child dragging this toy around.

Services included: Recasting and Painting of Nose Repainting of Ears and Head Patina matching of Casting to Face Minor retouching other areas Sometimes we take on unusual or unique items at the request of our clients. This Mickey was brought to us needing some TLC and restoration/repair work for our clients personal collection. This is the second Mickey we have done for Bruce, he has an amazing collection! It was good to give Mickey new life and a nose job.