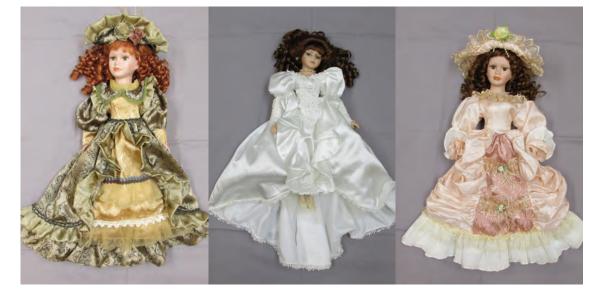

## China Dolls repaired from Fire Damage

A girls doll collection from her room.

#### Services:

Cleaning and deorderizing of dolls and all original clothing. Treatments to synthetic hair and original clothes.

Replacing details such as eyelashes to face. Reconstruction of ornamental detail lost in fire. After a terrible fire we were asked to see if we could recover these dolls. They were one of the few surviving items from the girls room. They were in terrible shape, full of soot. We were very pleased at their recovery.