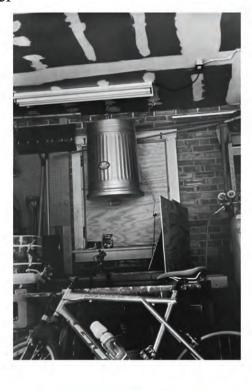

# **Photo Restoration From Fire**

# RC Photo Restorations From Fire and Water Damage

Damage: Soot and burn to family photographs documenting a part of family history and an award plaque from a "winning ride".

Services included: Washing cleaning of photographs, scanning, digital remastering, printing and creating new shadow box to display all elements.