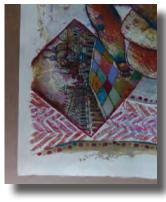

# Fine Art Intaglio Print Repaired from Fire

Damage: Soot, Water, and Surface damage to Print. Frame was destroyed in fire.

Services included:

Removal from damaged frame. Cleaning of soot from print surface. Replacing custom framing and matting.