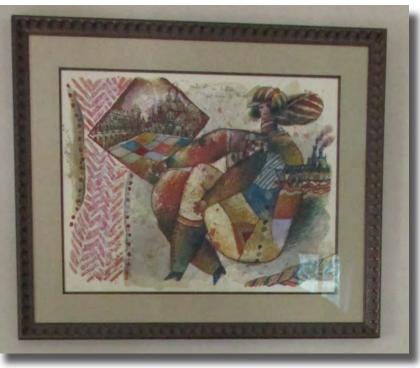

# **Fine Art Paper Painting-3 Demensional Restoration**

# Restoration of Fine Art Painting

3 Demensional Work Repaired from Fire

Damage: Soot, Water, and Surface damage. Soot stained liner and interior elements.

*Services included:* Cleaning of all elements of interior, including all crevices between panels of art painting. Cleaning and repainting of white spacers built by artist. Cleaning and staining of original frame with corner caps chosen by artist.