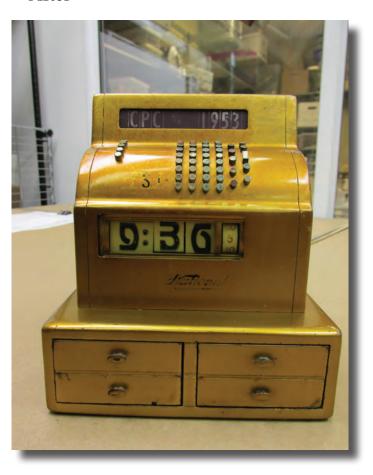

# **Art Restoration Omicron Clock From Fire**

### After

# Omicron Clock-National Cash Register

Omicron Clock Repair from Fire Damage

*Damage:* Finish had burned off clock due to intense heat. Glass faces were broken and burned. Lettering was damaged in areas.

Treatment Services: Removed Soot and debris retaining as much of the original finish as possible. Remove internal clock works-cleaned interior elements. Digitally remastered the runined register money screen. Retouched missing paint with inpainting of gold metallic to match original color. Re-created new glas fronts to match originals.