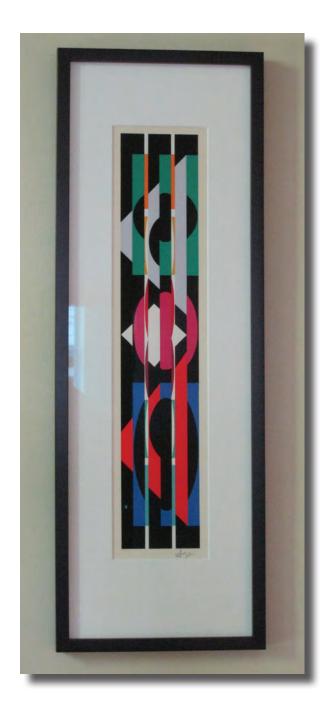

# YaacovAgam SilkScreen Damage From Fire to Silkscreen

*Damage:* Soot to print surface. Frame and matting burnt during fire.

Services included: Cleaning of soot from surface of silkscreen. New Matting and Framing.