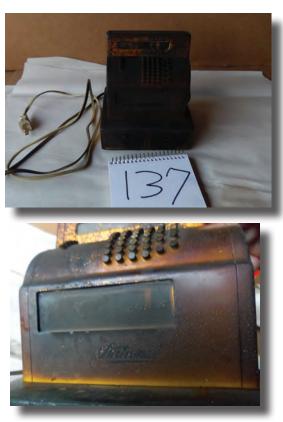

# **Art Restoration Omicron Clock From Fire**

### Before

# Omicron Clock-National Cash Register

Omicron Clock Repair from Fire Damage

*Damage:* Finish had burned off clock due to intense heat. Glass faces were broken and burned. Lettering was damaged in areas.

Treatment Services: Removed Soot and debris retaining as much of the original finish as possible. Remove internal clock works-cleaned interior elements. Digitally remastered the runined register money screen. Retouched missing paint with inpainting of gold metallic to match original color. Re-created new glas fronts to match originals.