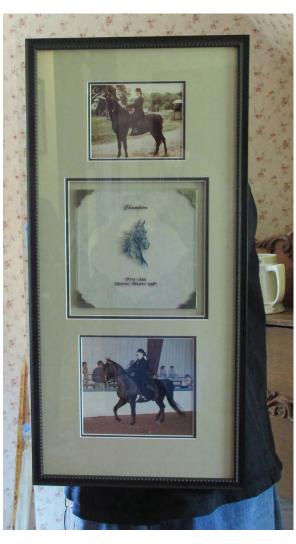

# **Photo Restoration From Fire**

### Before

### After

## Photo Restoration

# RC Photo Restorations From Fire and Water Damage

Damage: Soot and burn to family photographs documenting a part of family history and an award plaque from a "winning ride".

Services included: Washing cleaning of photographs, scanning, digital remastering, printing and creating new shadow box to display all elements.