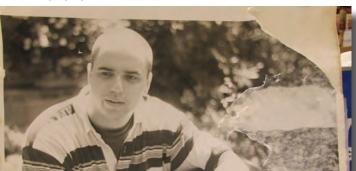

# **Photo Repair after Fire**

### Before

Art Restoration, Repair and Conservation Services

RC Photos Stuck togeteher

Damage: Photos were stuck together in a "block" from getting wet and emulsion fronts were melded to the plastic back of facing paper. There was a stack of 8 photos. The clients lost so much in this fire. These were the only surviving images from the house of their son and his art studio. We were so thankful to be able to help them recover these precious items.

# Photo Restoration

RC Photo Restorations From Fire and Water Damage-Private Client

Damage: Soot, Water and Surface damage to photo. Photos were stuck together and emulsion fronts were melded to the plastic back of facing paper.

### Services included:

Dividing of Photographs, washing and cleaning of originals. Scanning, digital Restoration/Repair of images. New RCphotographic prints.