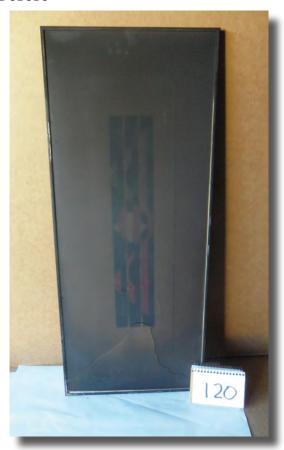

# YaacovAgam SilkScreen Damage From Fire to Silkscreen

*Damage:* Soot to print surface. Frame and matting burnt during fire.

Services included: Cleaning of soot from surface of silkscreen. New Matting and Framing.