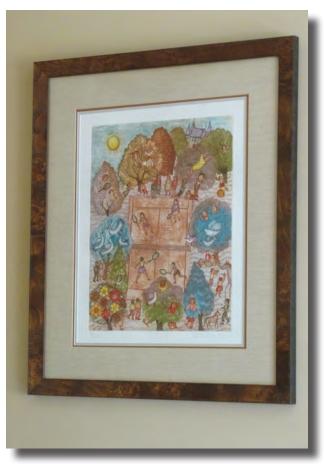

# **Fine Art Print Restoration From Fire and Soot**

# Fine Art Intaglio Print Repaired from Fire

Damage: Soot, Water, and Surface damage to Print. Frame was destroyed in fire.

Services included:

Removal from damaged frame. Cleaning of soot from print surface. Replacing custom framing and matting.