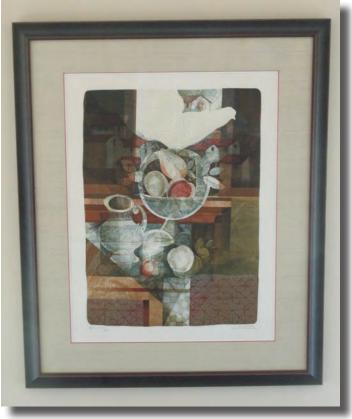

# Fine Art Silkscreen Restoration After Fire

# YaacovAgam SilkScreen Damage From Fire to Silkscreen

*Damage:* Soot to print surface. Frame and matting burnt during fire.

Services included: Cleaning of soot from surface of silkscreen. New Matting and Framing.