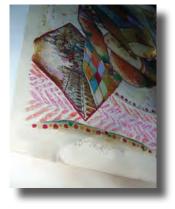

# Fine Art Intaglio Print Repaired from Fire

Damage: Soot, Water, and Surface damage to Print. Frame was destroyed in fire.

Services included:

Removal from damaged frame. Cleaning of soot from print surface. Replacing custom framing and matting.