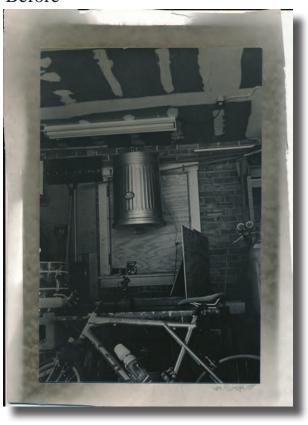

# **Photo Restoration From Fire**

# RC Photo Restorations From Fire and Water Damage

Damage: Soot and burn to family photographs documenting a part of family history and an award plaque from a "winning ride".

Services included: Washing cleaning of photographs, scanning, digital remastering, printing and creating new shadow box to display all elements.