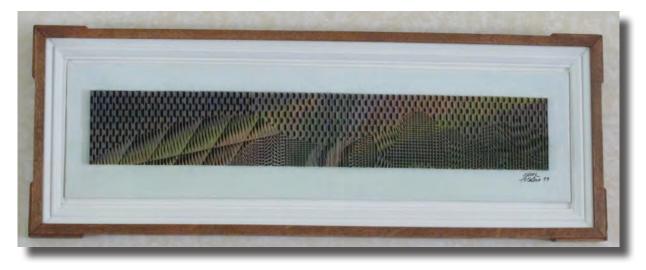

# Fine Art Lithograph Repair from Fire and Soot

### Damage:

Soot, Water, and Surface damage to Print. Frame was destroyed in fire. acrylic case had melted due to heat.

### Services included:

Cleaning of soot from print surface. Replacing custom framing and matting.