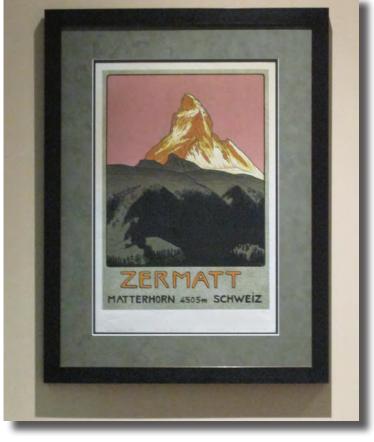

# Art Restoration to Silkscreen on Paper From Fire

After

Before

# Silk Screen Print Restoration

Silk Screen on Paper Restored From Fire and Soot

Damage: Acrylic had melted during the fire and the silk screen print had soot and debris over its surface.

*Treatment:* Removed melted acrylic. Cleaned soot from the print surface. Replaced the custom matting and framing with new materials.