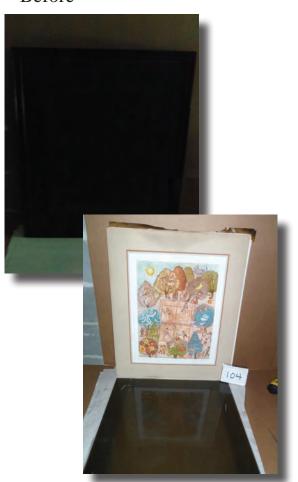

# **Fine Art Print Restoration From Fire and Soot**

# Fine Art Intaglio Print Repaired from Fire

Damage: Soot, Water, and Surface damage to Print. Frame was destroyed in fire.

Services included:

Removal from damaged frame. Cleaning of soot from print surface. Replacing custom framing and matting.