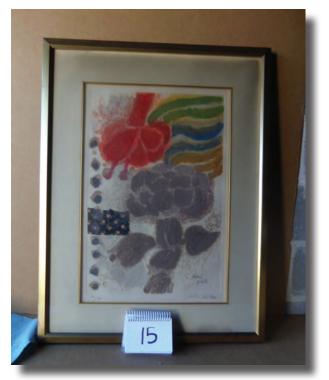

# YaacovAgam SilkScreen Damage From Fire to Silkscreen

*Damage:* Soot to print surface. Frame and matting burnt during fire.

Services included: Cleaning of soot from surface of silkscreen. New Matting and Framing.