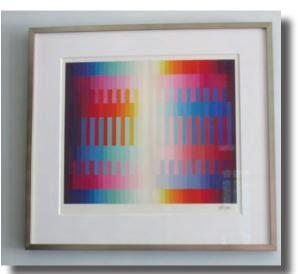

# YaacovAgam SilkScreen Damage From Fire to Silkscreen

*Damage:* Soot to print surface. Frame and matting burnt during fire.

Services included: Cleaning of soot from surface of silkscreen. New Matting and Framing.