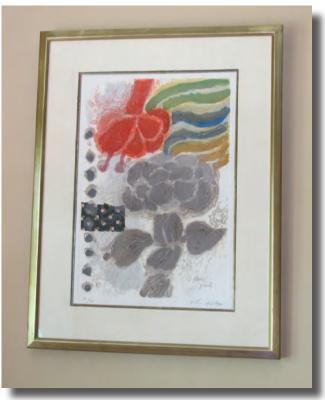

# YaacovAgam SilkScreen Damage From Fire to Silkscreen

*Damage:* Soot to print surface. Frame and matting burnt during fire.

Services included: Cleaning of soot from surface of silkscreen. New Matting and Framing.