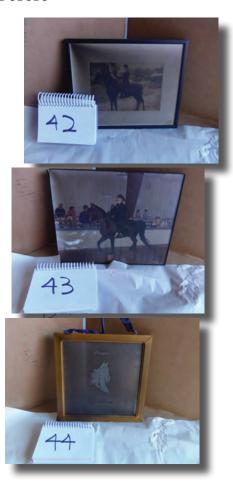

# **Photo Restoration From Fire**

### Before

### After

## Photo Restoration

# RC Photo Restorations From Fire and Water Damage

Damage: Soot and burn to family photographs documenting a part of family history and an award plaque from a "winning ride".

Services included: Washing cleaning of photographs, scanning, digital remastering, printing and creating new shadow box to display all elements.