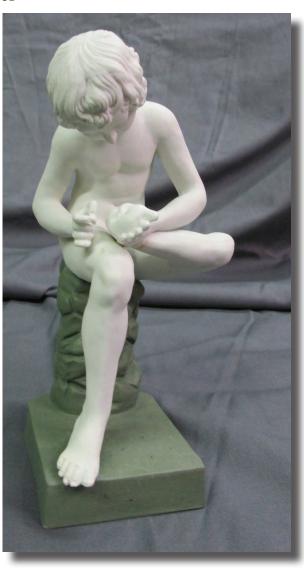

## **Marble Sculpture Soot Cleaned From Fire**

#### Before

Art Restoration, Repair and Conservation Services

# Marble Sculpture Cleaning Marble sculpture damaged by Fire

*Damage:* Soot over entire surface. A protien fire-Some areas had baked on due to the intense heat and composition of the fire.

Services included: Removal of soot through a 10 step process. "Bleaching" of Marble to bring back the shite brilliance. Polishing of piece.