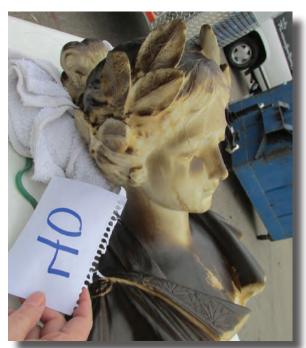

## **Marble Sculpture Soot Cleaned From Fire**

#### Before

Art Restoration, Repair and Conservation Services

# Marble Sculpture Cleaning Marble sculpture damaged by Fire

*Damage:* Soot over entire surface. A protien fire-Some areas had baked on due to the intense heat and composition of the fire.

Services included: Removal of soot through a 10 step process. "Bleaching" of Marble to bring back the shite brilliance. Polishing of piece.