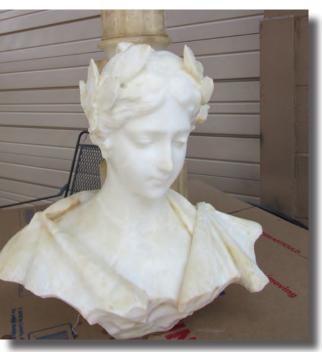

## **Marble Sculpture Soot Cleaned From Fire**

#### After

# Marble Sculpture Cleaning Marble sculpture damaged by Fire

*Damage:* Soot over entire surface. A protien fire-Some areas had baked on due to the intense heat and composition of the fire.

Services included: Removal of soot through a 10 step process. "Bleaching" of Marble to bring back the shite brilliance. Polishing of piece.