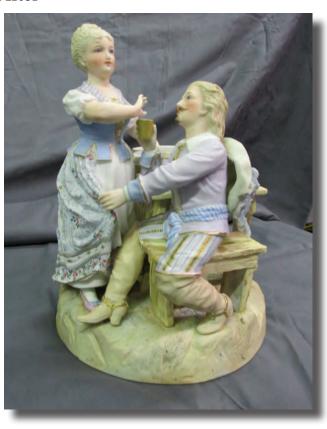

### **Porcelain Sculpture Soot Cleaned From Fire**

#### After

# Porcelain Sculpture Cleaning Sculpture damaged by Fire

*Damage:* Soot over entire surface. A protien fire and some areas had baked on due to the intense heat and composition of the fire.

Services included: Removal of soot and residue with out removing the fragile paint from the surface