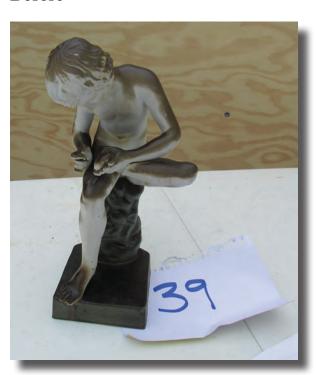

### **Porcelain Sculpture Soot Cleaned From Fire**

#### Before

# Porcelain Sculpture Cleaning Sculpture damaged by Fire

*Damage:* Soot over entire surface. A protien fire and some areas had baked on due to the intense heat and composition of the fire.

Services included: Removal of soot and residue with out removing the fragile paint from the surface