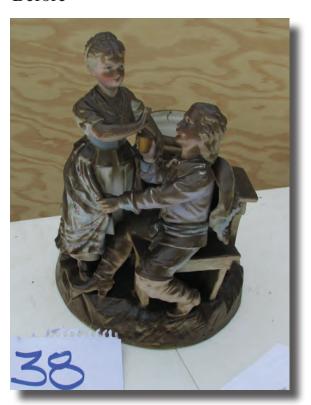

## **Porcelain Sculpture Soot Cleaned From Fire**

#### Before

# Porcelain Sculpture Cleaning Sculpture damaged by Fire

Art Restoration, Repair and Conservation Services

Damage: Soot over entire surface. A protien fire and some areas had baked on due to the intense heat and composition of the fire.

Services included: Removal of soot and residue with out removing the fragile paint from the surface