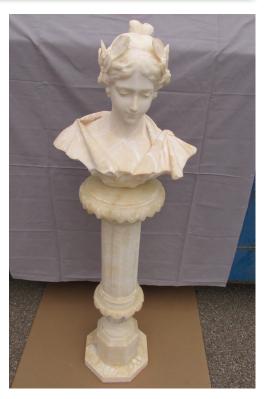

## **Porcelain Sculpture Soot Cleaned From Fire**

#### After

# Porcelain Sculpture Cleaning Sculpture damaged by Fire

Art Restoration, Repair and Conservation Services

Damage: Soot over entire surface. A protien fire and some areas had baked on due to the intense heat and composition of the fire.

Services included: Removal of soot and residue with out removing the fragile paint from the surface